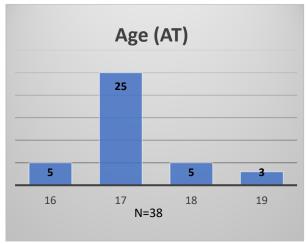

## Daily Data Dashboard – March 28, 2023 Demographics for JTDC Population Tuesday Morning Midnight Count