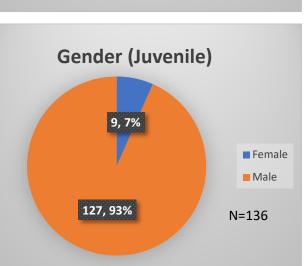

## Daily Data Dashboard – March 28, 2023 Demographics for JTDC Population Tuesday Morning Midnight Count