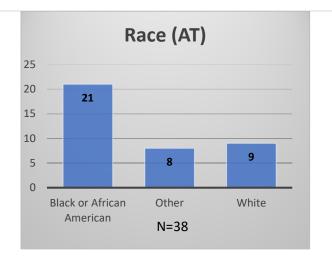

## Daily Data Dashboard – March 28, 2023 Demographics for JTDC Population Tuesday Morning Midnight Count