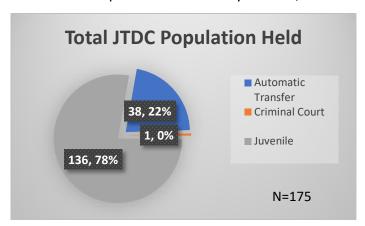

## Daily Data Dashboard – March 28, 2023 Demographics for JTDC Population Tuesday Morning Midnight Count

Total # of probation Involved youth1: 1,140

<sup>&</sup>lt;sup>1</sup> Probation Active: Any youth who is pending sentencing with an active social history, has been formally placed on probation or supervision with Cook County Juvenile Probation on the date of the report.

Data sources: cFive Supervisor – Probation Population and RMIS – JTDC Population

<sup>\*</sup>Age, Gender and Race for Criminal Court population (N=1) is not represented in this report.