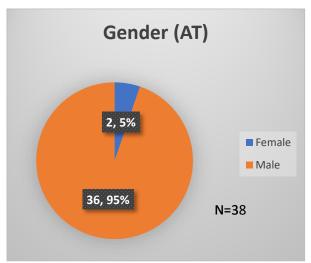

## Daily Data Dashboard – March 28, 2023 Demographics for JTDC Population Tuesday Morning Midnight Count

Total # of probation Involved youth1: 1,140

<sup>&</sup>lt;sup>1</sup> Probation Active: Any youth who is pending sentencing with an active social history, has been formally placed on probation or supervision with Cook County Juvenile Probation on the date of the report.