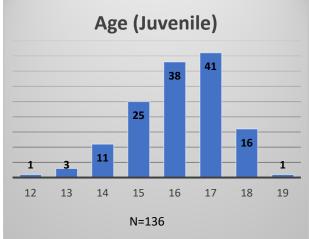

## Daily Data Dashboard – March 28, 2023 Demographics for JTDC Population Tuesday Morning Midnight Count