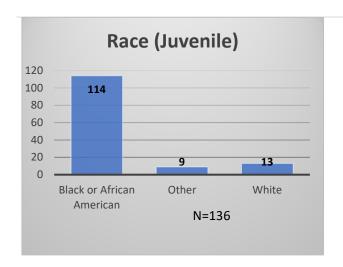

## Daily Data Dashboard – March 28, 2023 Demographics for JTDC Population Tuesday Morning Midnight Count